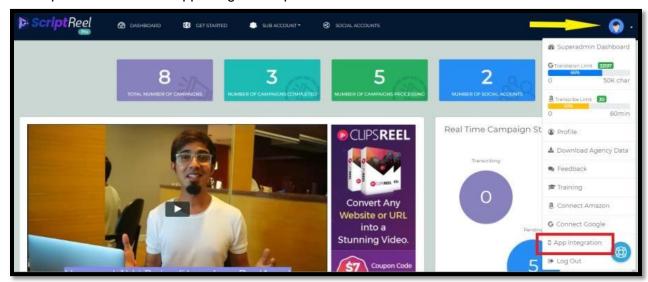

## Follow these simple steps below:

1. Log in to your ScriptReel account and on the dashboard, click on your Profile dropdown then hit the App Integration option.

2. Enter your Rush log in credentials then on the Application dropdown, select Rush.