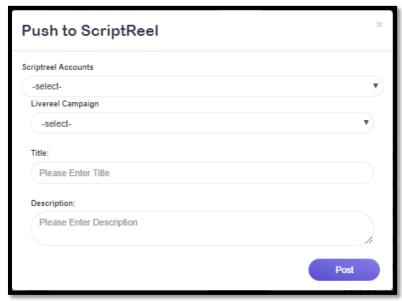

3. A pop-up will then appear. Enter the necessary information then click **Post**.