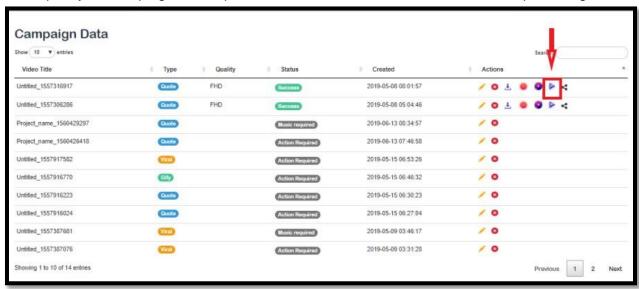

## How to Push video to ScriptReel

1. On the Rush dashboard, scroll down to the Campaign Data tab where you can see the list of the videos you made. Click on the small inverted triangle on the side to

2. To post your campaign on ScriptReel, click on the sixth icon which is the ScriptReel logo.