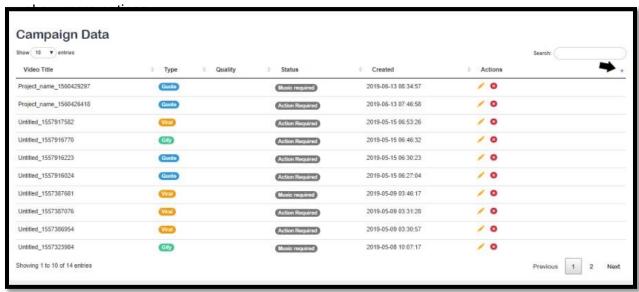

## How to Push video to ScriptReel

1. On the Rush dashboard, scroll down to the Campaign Data tab where you can see the list of the videos you made. Click on the small inverted triangle on the side to

2. To post your campaign on ScriptReel, click on the sixth icon which is the ScriptReel logo.