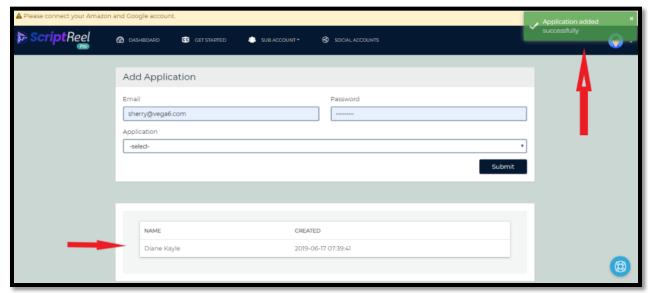

3. Once done, you will receive a pop-up that you have successfully added the application and you will see your Rush account name on the box below.