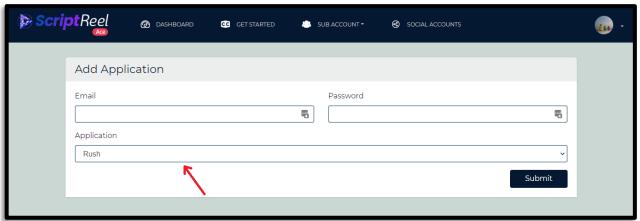

## Follow these simple steps below:

1. Log in to your ScriptReel account and on the dashboard, click on your Profile dropdown then hit the App Integration option.

2. Enter your Rush log in credentials then on the Application dropdown, select Rush.