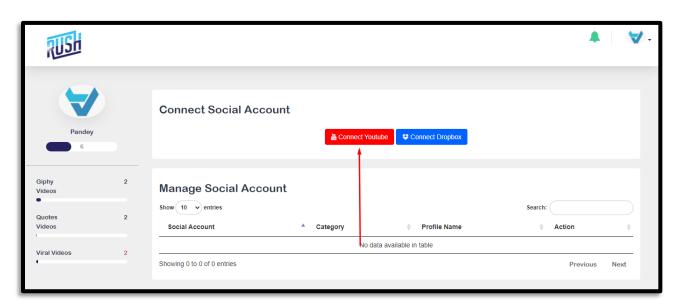

## Follow these simple steps below:

1. On the Rush dashboard, go to your Profile tab dropdown on the upper right part of the screen then click on **Social Accounts**.

2. Since we're connecting YouTube, click on the **Connect YouTube** option.