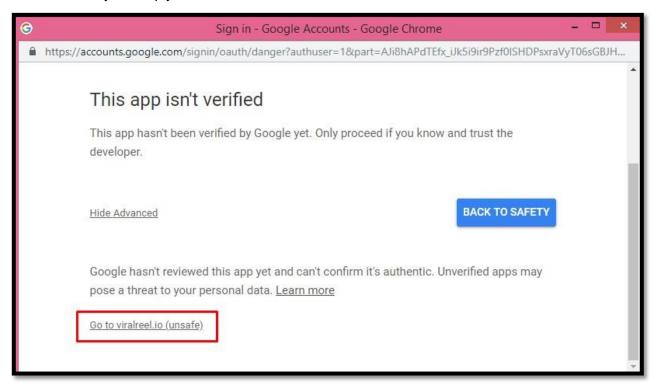

3. A pop-up will appear and you will need to sign in to your YouTube account.

**4.** You might get a prompt that the app isn't verified. It is fine, just click on **Advanced** then **Go** to viralreel.io (unsafe)

**Note-:** You will see application name as ViralReel because the Rush app is powered by ViralReel and you simply need to continue with this.

5. Once done, ViralReel will ask for permission to access your account. On this, click on Allow.