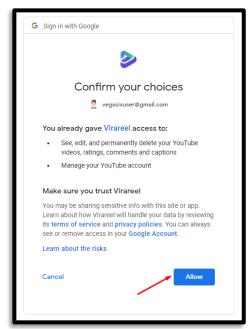

**Note-:** You will see application name as ViralReel because the Rush app is powered by ViralReel and you simply need to continue with this.

5. Once done, ViralReel will ask for permission to access your account. On this, click on Allow.