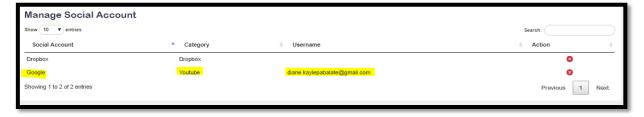

6. Once done, you will be routed back to the Social Accounts page and you will see that YouTube is now connected to your ViralReel account. You can see it listed on the Manage Social Account tab