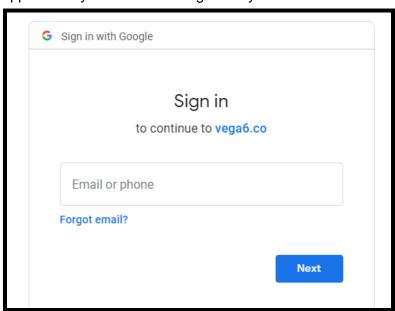

3. A pop-up will appear and you will need to sign in to your YouTube account.

**4.** You might get a prompt that the app isn't verified. It is fine, just click on **Advanced** then **Go** to viralreel.io (unsafe)