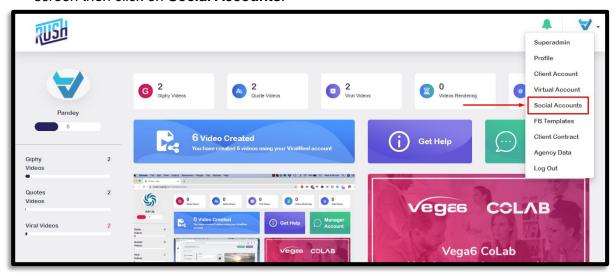

## Follow these simple steps below:

1. On the Rush dashboard, go to your Profile tab dropdown on the upper right part of the screen then click on **Social Accounts**.

2. Since we're connecting YouTube, click on the **Connect YouTube** option.